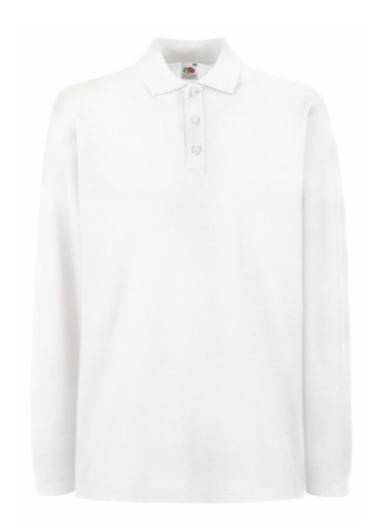

# FRUIT OF THE LOOM, PREMIUM LS POLO, PREMIUM MEN'S LONG **SLEEVE POLO SHIRT, WHITE, 2XL**

#### **Colors**

Fruit of the Loom, Premium LS Polo, premium men's long sleeve polo shirt, white, 2XL. Premium polo shirt for men, normal cut men's shirt, 100% cotton composition, 170gm / m2, t-shirt with sleeves, normal collar. Branding: sieve, flex, flock, embroidery